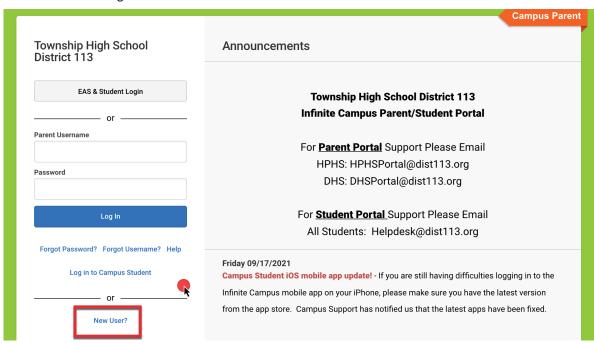

## 2. Choose Campus Parent

3. You will be directed to the login screen. Click New User?

4. Enter your Activation Key in the field on the next screen and click Submit.

5. Enter the information requested to create your account and click Submit.