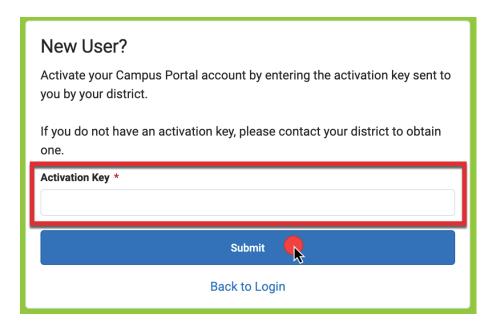

## 2. Choose Campus Parent

3. You will be directed to the login screen. Click New User?

4. Enter your Activation Key in the field on the next screen and click Submit.

5. Enter the information requested to create your account and click Submit.