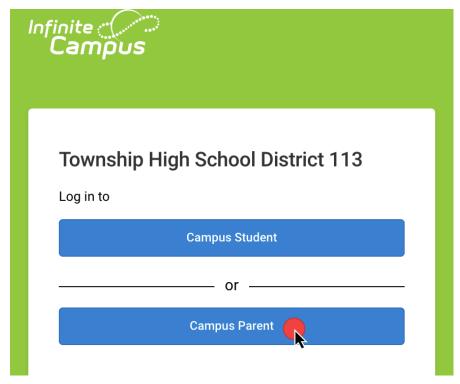

## 2. Choose Campus Parent

3. You will be directed to the login screen. Click New User?

4. Enter your Activation Key in the field on the next screen and click Submit.

5. Enter the information requested to create your account and click Submit.