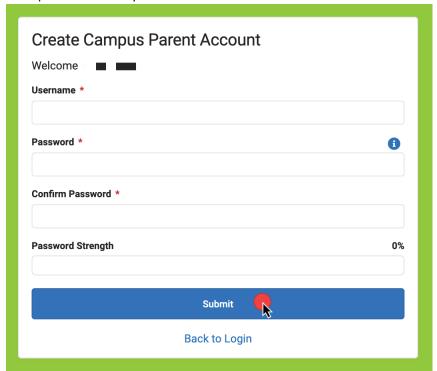

## 2. Choose Campus Parent

3. You will be directed to the login screen. Click New User?

4. Enter your Activation Key in the field on the next screen and click Submit.

5. Enter the information requested to create your account and click Submit.